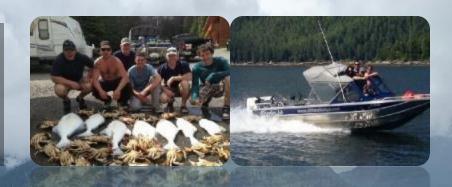

## **HALIBUT** and **CRAB**

May to November is best for Halibut and Dungeness Crab. For 2014 the size limit for Halibut has increased, retaining a 70lb fish, up from the 60lb fish in 2013