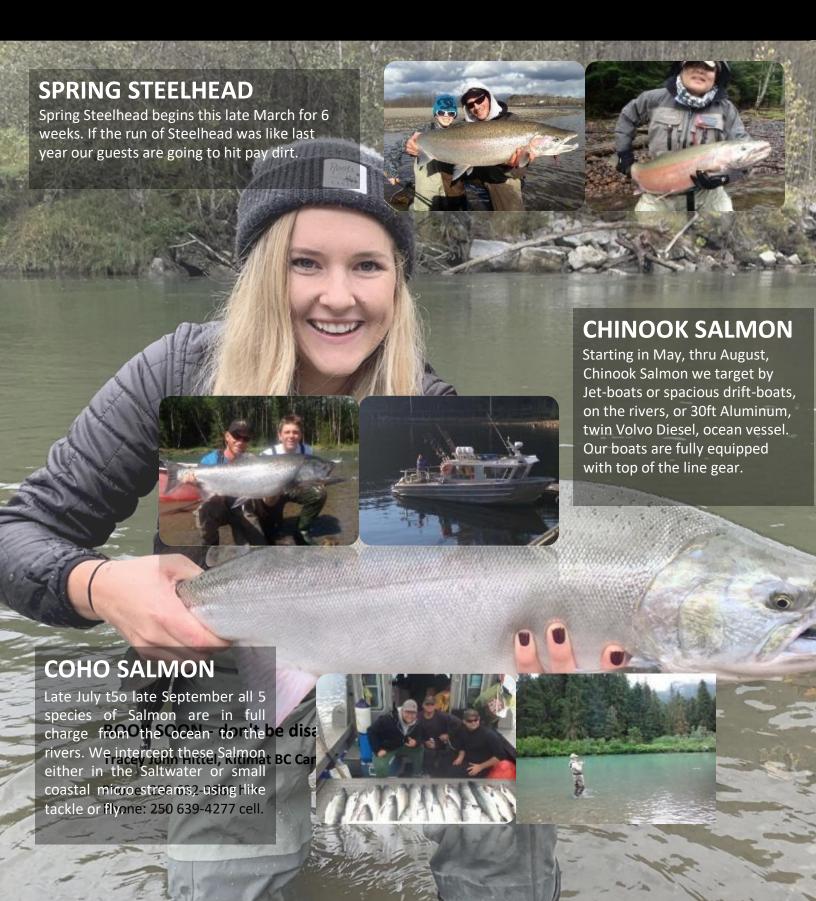

## British Columbia Guided Fishing Trips, 2022



## **HALIBUT** and **CRAB**

May to November is best for Halibut and Dungeness Crab. For 2014 the size limit for Halibut has increased, retaining a 70lb fish, up from the 60lb fish in 2013





## **SUMMER FALL STEELHEAD**

The lower 100 miles of the Skeena and its tributaries are a Steelheaders dream, miles of fly water to chase the elusive steelhead. With our access to Classified Regions in Skeena country, it's a dream come true.



## DELUXE ACCOMMODATION

All rooms are equipped with coffee machines, small stove, as well a fridge with freezer. We have large HD flat screen TV's in all the rooms with gold package cable for a full channel selection. Our 12 Junior suites are upgraded with large double beds, all amenities as well a desk with chairs. This building is set on the rocky cliffs